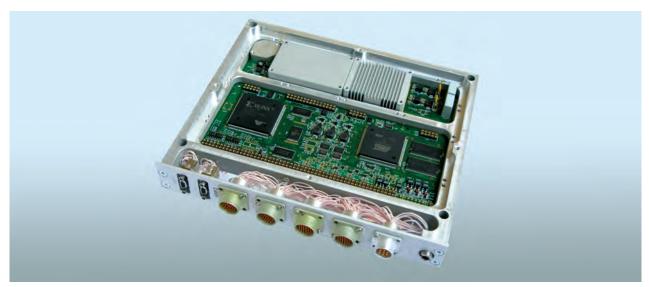

# **ONBOARD DATA COLLECTION AND PROCESSING UNIT**

≤100 ≤64 512 <10 <3

Onboard data processing and handling unit