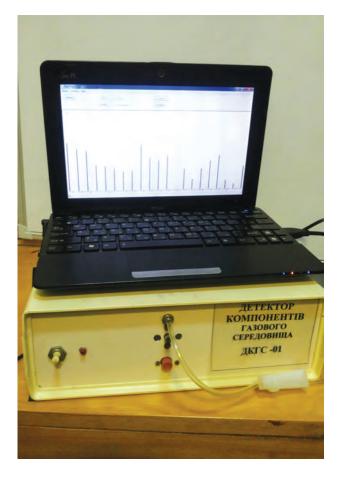

# GAS COMPOSITION DETECTOR

## **Areas of Application**

The device is to be used for detecting low concentrations of biomarker volatiles, toxic and explosive substances in multicomponent gas mixtures for ecological, medical, military, forensic, and security purposes

## **Specification**

| Sensitivity, ppm                  | ≤0.1 |
|-----------------------------------|------|
| Analysis time, s                  | 15   |
| Gas sample volume, ml             | 10   |
| Resolution, substances            |      |
| in the spectrum per analysis mode | ≤20  |
| Drift gas (air) volume, ml        | 200  |