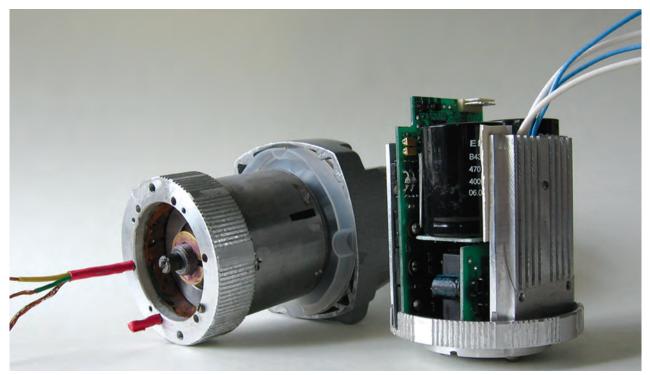

# **BRUSHLESS ELECTRICAL MACHINES (BEM)**

Brushless power tool drive

#### **Specification**

Rotor speed range, rpm: 0-60000 and more. BEM useful power, W: 1-30000

## **Advantages**

In comparison with conventional synchronous and induction motors, the brushless electric machines are more reliable, have a higher efficiency, a simpler manufacturing technology, smaller dimensions and weight, and are notable for a low loss due to the absence of magnetic cores in the stator